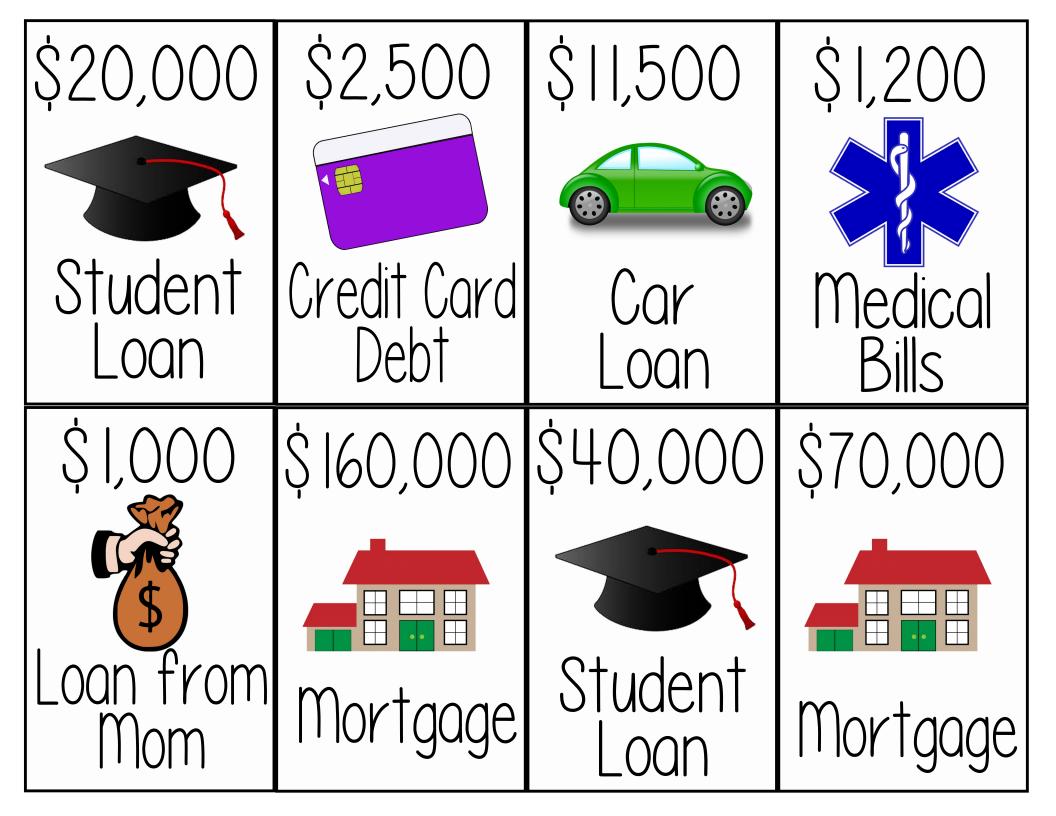

| \$10,000 | \$40,000 | \$6,000  | \$25,000 |
|----------|----------|----------|----------|
|          |          |          |          |
| Cash     | Cash     | Cash     | Cash     |
| \$1,000  | \$3,000  | \$10,000 | \$5,000  |
|          |          |          |          |
| Stocks   | Stocks   | Stocks   | Stocks   |

| \$180,000 | \$250,000 | \$400,000 | \$900,000 |
|-----------|-----------|-----------|-----------|
|           |           |           |           |
| House     | House     | House     | House     |
| \$15,000  | \$5,000   | \$27,000  | \$1,500   |
|           |           |           |           |
| Car       | Car       | Car       | Car       |

| \$450,000          | \$25,000           | \$100,000  | \$3,000    |
|--------------------|--------------------