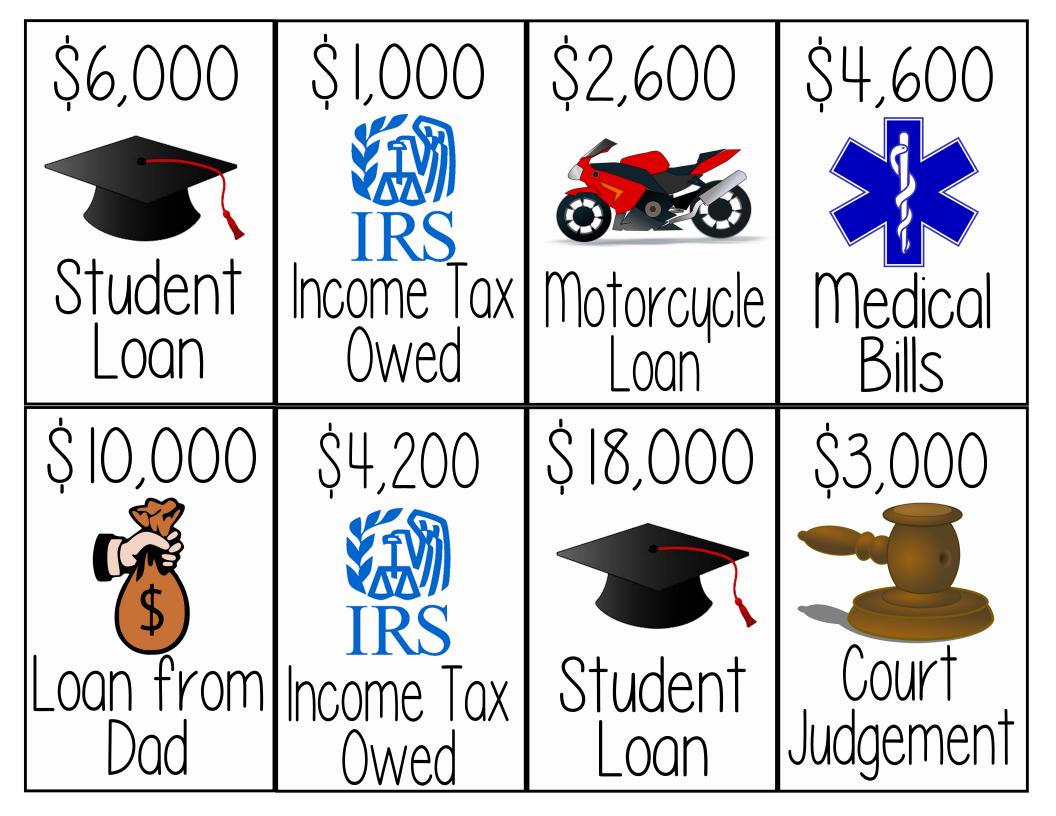

| \$10,000 | \$40,000 | \$6,000  | \$25,000 |
|----------|----------|----------|----------|
|          |          |          |          |
| Cash     | Cash     | Cash     | Cash     |
| \$1,000  | \$3,000  | \$10,000 | \$5,000  |
|          |          |          |          |
| Stocks   | Stocks   | Stocks   | Stocks   |

| \$180,000 | \$250,000 | \$400,000 | \$900,000 |
|-----------|-----------|-----------|-----------|
|           |           |           |           |
| House     | House     | House     | House     |
| \$15,000  | \$5,000   | \$27,000  | \$1,500   |
|           |           |           |           |
| Car       | Car       | Car       | Car       |

| \$450,000          | \$25,000           | \$100,000  | \$3,000    |
|--------------------|--------------------|---