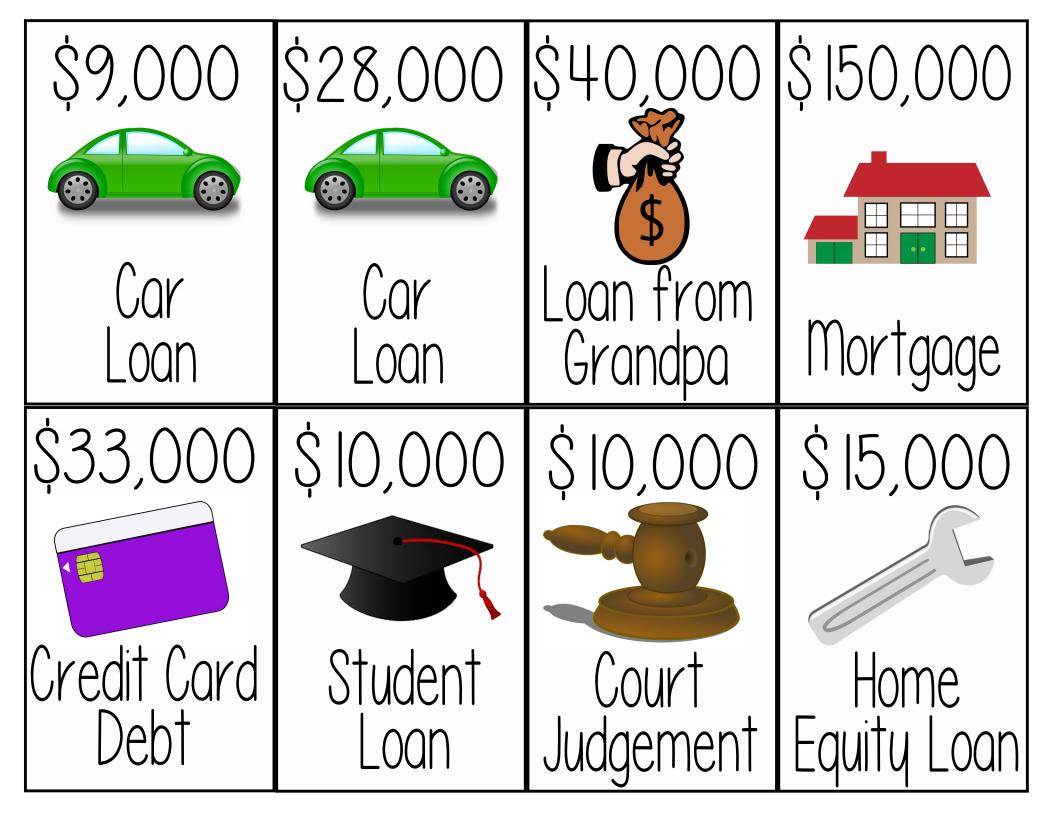

| \$10,000 | \$40,000 | \$6,000  | \$25,000 |
|----------|----------|----------|----------|
|          |          |          |          |
| Cash     | Cash     | Cash     | Cash     |
| \$1,000  | \$3,000  | \$10,000 | \$5,000  |
|          |          |          |          |
| Stocks   | Stocks   | Stocks   | Stocks   |

| \$180,000 | \$250,000 | \$400,000 | \$900,000 |
|-----------|-----------|-----------|-----------|
|           |           |           |           |
| House     | House     | House     | House     |
| \$15,000  | \$5,000   | \$27,000  | \$1,500   |
|           |           |           |           |
| Car       | Car       | Car       | Car       |

| \$450,000          | \$25,000           | \$100,000  | \$3,000    |
|--------------------|--------------------|-----