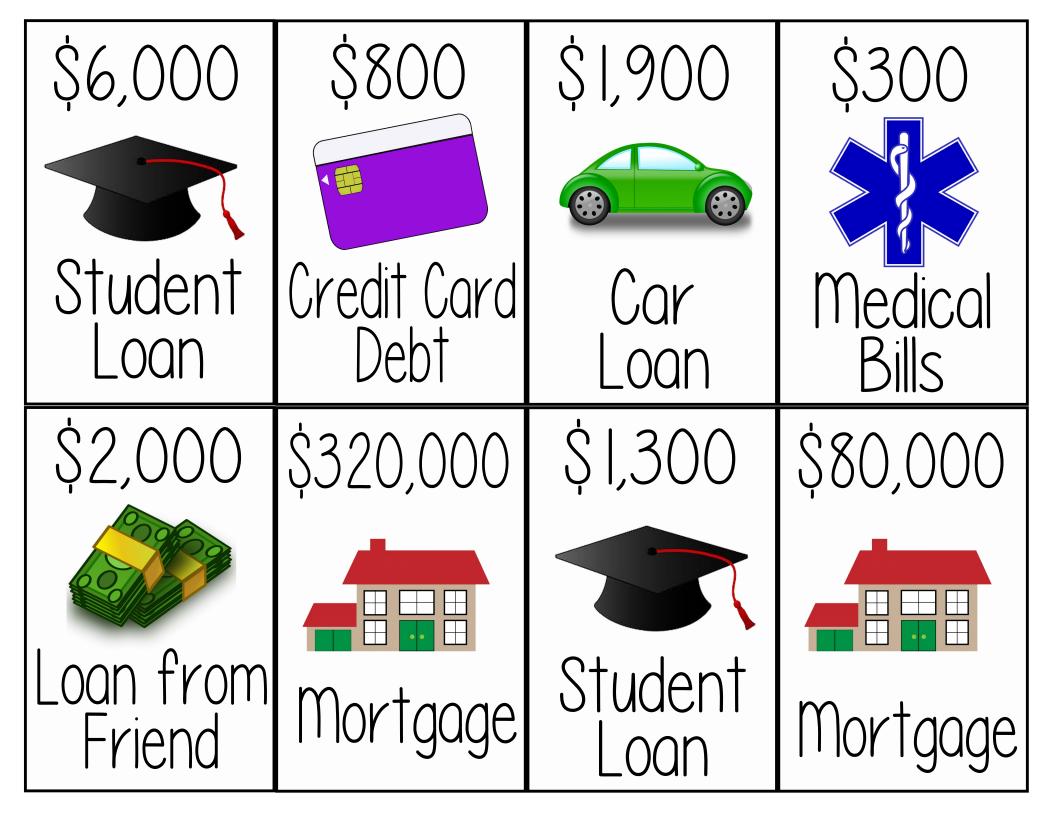

| \$10,000 | \$40,000 | \$6,000  | \$25,000 |
|----------|----------|----------|----------|
|          |          |          |          |
| Cash     | Cash     | Cash     | Cash     |
| \$1,000  | \$3,000  | \$10,000 | \$5,000  |
|          |          |          |          |
| Stocks   | Stocks   | Stocks   | Stocks   |

| \$180,000 | \$250,000 | \$400,000 | \$900,000 |
|-----------|-----------|-----------|-----------|
|           |           |           |           |
| House     | House     | House     | House     |
| \$15,000  | \$5,000   | \$27,000  | \$1,500   |
|           |           |           |           |
| Car       | Car       | Car       | Car       |

| \$450,000          | \$25,000           | \$100,000  | \$3,000    |
|--------------------|--------------------|-